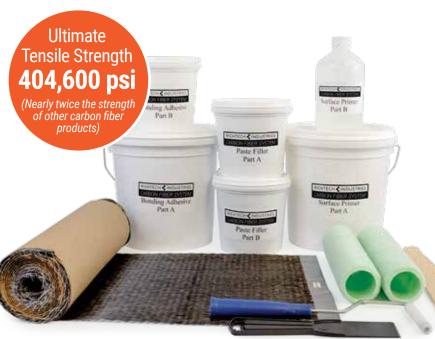

## A cost-effective, permanent solution to cracked foundations

Kit includes:

(4 or 8) Richtech Carbon Fiber Sheets, Paste Filler, Surface Primer, Bonding Adhesive, (2) 9" roller covers, (1) ribbed roller, (1) spatula, (3) mixing sticks, (2) disposable pan liners

Permanently restores structural integrity to cracked or bowed basement walls

Available in 1' wide and 6" wide sheets

Largest surface area coverage in the market provides more strength

Unidirectional fiber delivers maximum strength to wall

Custom weave pattern with robust edges

Industrial grade epoxy is stronger than other carbon fiber products

Fully transferable Lifetime Warranty

| Item #    | Description      |
|-----------|------------------|
| RICCAR15  | 1' x 5' (4 Pack) |
| RICCAR16  | 1' x 6' (4 Pack) |
| RICCAR17  | 1' x 7' (4 Pack) |
| RICCAR18  | 1' x 8' (4 Pack) |
| RICCAR664 | 6" x 6' (4 Pack) |
| RICCAR668 | 6" x 6' (8 Pack) |
| RICCAR674 | 6" x 7' (4 Pack) |
| RICCAR678 | 6" x 7' (8 Pack) |
| RICCAR684 | 6" x 8' (4 Pack) |
| RICCAR688 | 6" x 8' (8 Pack) |