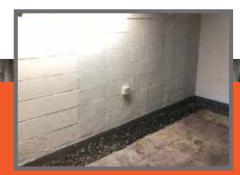

Industrial grade epoxy is stronger than other carbon fiber products! Ideal for poured, block and brick walls. For use on cracks or bows up to 2" in total deflection. Can be used on vertical, horizontal, or diagonal cracks.