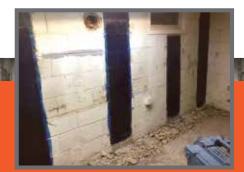

Industrial grade epoxy is stronger than other carbon fiber products! Ideal for poured, block and brick walls. For use on cracks or bows up to 2" in total deflection. Can be used on vertical, horizontal, or diagonal cracks.