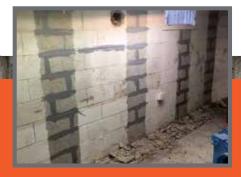

Industrial grade epoxy is stronger than other carbon fiber products! Ideal for poured, block and brick walls. For use on cracks or bows up to 2" in total deflection. Can be used on vertical, horizontal, or diagonal cracks.